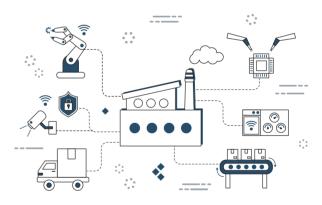

# F1Soft's solution is the best choice

ERP, MES, SRM solutions that improve business efficiency and productivity

ERP manages company operations, MES oversees manufacturing, and SRM handles the supply chain. Together, they boost company performance.

### **iPlusMES**

Enhancing worker productivity through real-time production process monitoring.

Software system primarily used in manufacturing environments to manage and monitor production processes in real-time.

#### **Real-time Data Management**

Collection of facility data through PLC integration, enhanced convenience using barcodes, RFID, etc., through the POP system.

#### **Process Optimization**

Optimizing production processes by establishing production plans, scheduling, managing work orders, quality inspections, and automating production tasks.