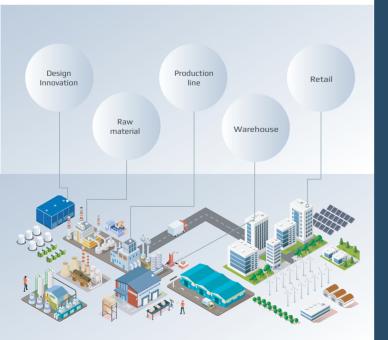

### **Smart Factory Solutions**

F1Soft specializes in smart factories, offering tailored solutions to amplify your business value.

# F1Soft's solution is the best choice

ERP, MES, SRM solutions that improve business efficiency and productivity

ERP manages company operations, MES oversees manufacturing, and SRM handles the supply chain. Together, they boost company performance.